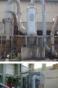

### Wet Scrubber (Fume Extraction System)

The Scrubber is the most important device to control of gaseous/smoke pollutants from stack (i.e unborn carbon, Sulphur, Nitrogen, Halogen components & etc.) The principal mechanism is impacting of dust / fumes particles on the water (liquid) droplets created by the nozzles. It is also suitable to collect hot, heavy & fine dust which is not soluble in water.

Wet Scrubber are made out of PP & FRP, MS & SS for acidic fumes it is made out of PP & FRP while for other fumes it is made out of MS/SS.