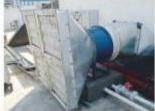

#### @ Centrifugal Blower

Centrifugal Blower is the equipment which sucks the air axially and throw tangentially in desired direction. Centrifugal Blowers are available in mild steel, stainless steel, FRP/Aluminum with desired Painting/coating as per process requirement, with statically and dynamically balanced impeller to achieve low noise and vibration. Centrifugal Blowers are available in Various Type of Drive arrangement and discharge orientation Arrangement 'A' - Direct drive (Impeller mounted on Motor shaft Available for limited size and air quantity. Arrangement 'B'- Belt drive (Impeller mounted on shaft and supported by two bearings on one side mounted on the pedestal, Available for every size and air quantity. Arrangement 'C'- Coupling drive (Impeller mounted on Motor shaft, available for limited size and air quantity) Arrangement 'D'- Belt Drive (Impeller mounted on shaft and supported by two bearings on each side without pedestal, Available for DIDW fans of every size and air quantity. Centrifugal fans can be supplied in 16 types of Discharge orientation Motor Installation is available in four directions W, X, Y and Z

We Manufacture SISIW Centrifugal Blowers of high static pressure used in Dust Collector made out of MS/SS.

We Manufacture SISIW Centrifugal Blowers of high static pressure used in Wet Scrubber made out of Fibreglass.