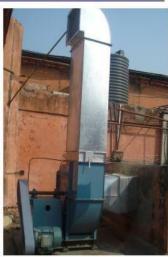

### Dust Collector / Dust Extraction Systems

Filtration is one of the most reliable & efficient method by which particulate matter can be removed from air/gas. Bag filters are used for separation of material dust from flue gas/air whereby dust particles get deposited on bags surface and cleaned periodically by blowing compressed air through venturies mounted on top of sleeves. Material thus separated is taken to dust hopper where same is taken out by rotary air lock or screw conveyors depending upon design of bag filter. Minimal amount of dust is vented into the atmosphere through stack.

Cyclone is used for primary filtration where heavy dust is generated during process such as scrap melting in furnace. Cyclone has limitation to separate heavy dust due to centrifugal force and light dust enters into secondary filtration systems like bag house or wet scrubber and finally clean air is let into the at atmosphere.

### Wet Scrubber (Fume Extraction System)

The Scrubber is the most important device to control of gaseous/smoke pollutants from stack (i.e unborn carbon, Sulphur, Nitrogen, Halogen components & etc.) The principal mechanism is impacting of dust / fumes particles on the water (liquid) droplets created by the nozzles. It is also suitable to collect hot, heavy & fine dust which is not soluble in water.

Wet Scrubber are made out of PP & FRP, MS & SS for acidic fumes it is made out of PP & FRP while for other fumes it is made out of MS/SS.