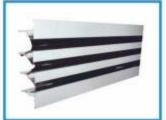

## FIXED BAR LINEAR, RECTANGLE & SQUARE GRILLS

These are made out of extruded aluminium section available in any size as per site requirement

#### **CEILING DIFFUSER**

These are made out of extruded aluminium section available sizes are 9"x9", 12"x12", 15"x15", 18"x18" (Neck Size), 595x595 outer to outer Ceiling Diffuser are available aluminium sheet metal also. Round Diffuser are available in 150, 200, 250, 300, 365, 400 & 450mm

#### SLOT DIFFUSER

These are made out of extruded aluminium section available in 150 & 200mm Height.