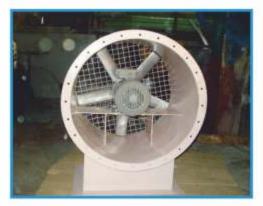

#### Tube Axial Flow Fan

Axial Flow fans are the equipments which draws air axially and throw axially in same direction. These fans have number of aluminum die cast fixed /adjustable aerofoil blade capable to handle large volume of air.

Available Drive arrangements are: Direct drive and belt drive. Available mounting arrangements are: Wall Mounted (Short casing) and Duct Mounted (long Casing)

Same impellers are used in Roof Exhausters, Bifurcated fans, tunnel ventilation fans (Two stage axial flow fans), man coolers etc These fans are generally used for exhausting stale air or fumes from processes (such as spray painting booths), supplying ambient air, and general spot ventilation of people, Dry D.G. room ventilation or machinery cooling. Available Range of Axial Flow Fans ( Standard, Bifurcated, Roof Exhauster & Man Coolers):

Start from 300 mm diameter to 16000 mm Air Qty. from 1000 m3/hr to 90,000 m3/hr Static pressure 3 mmwg to 40 mmwg

In case of Acidic fume exhaust we used FRP / PAG Impellers.