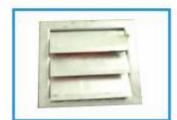

## ADJUSTABLE DOUBLE LOUVER GRILL

These are made out of extruded aluminium section available in any size as per site requirement. Direction of air can be changed by moving louvers, it is used for supply air purpose

#### FRESH AIR INTAKE LOUVER

These are made out of Extruded aluminium section with mesh, available sizes as per site requirement