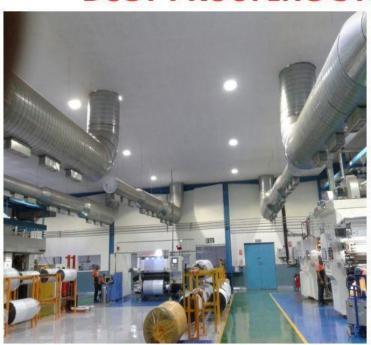

#### Ventilation System

We Design & Manufacture. We provide three types of ventilation system as under for workshop, Green House, Poultry shed and production Area etc.

- 1. Supply Ventilation
- 2. Exhaust Ventilation
- 3. Supply and Exhaust Ventilation

Each type of ventilation system comprises of Pre filter and centrifugal blower/ tube axial flow fans with ducting & grill network.

## **VENTILATION / AIR COOLING SYSTEMS**

We Manufacture three types of ventilation system as under for Production Hall, Assembly Shop, Green House, Poultryshed, Basement etc.

- \* Fresh Air Ventilation ( with Cooling )
- \* Exhaust Air Ventilation
- \* Fresh and Exhaust Air Ventilation
- Fresh Air ventilation system shall have Pre filter and centrifugal blower/ axial flow fans with ducting Gravity Louver & grill network.
- Exhaust Air ventilation system shall have Centrifugal blower/ axial flow fans with ducting, Fixed Type Louver & grill network.
- Fresh and Exhaust Air Ventilation shall have centrifugal blower with Pre filter and axial flow fans with Weather Cowl.
- \* Available Capacity of Ventilation / Air Cooling Systems :
- 1700 M³/hr. to 200000 M³/hr.