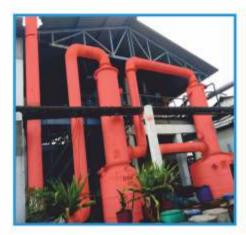

### Wet Scrubber (Fume Extraction System)

The Scrubber is the most important device to control of gaseous/smoke pollutants from stack (i.e unborn carbon, Sulphur, Nitrogen, Halogen components & etc.) The principal mechanism is impacting of dust / fumes particles on the water (liquid) droplets created by the nozzles. It is also suitable to collect hot, heavy & fine dust which is not soluble in water.

Wet Scrubber are made out of PP & FRP, MS & SS for acidic fumes it is made out of PP & FRP while for other fumes it is made out of MS/SS.

### **WET SCRUBBER**

We Manufacture wet Scrubber for Automobile, Pharmaceuticals and All Engineering Industries.

- Wet Scrubber are manufactured in MS, SS, and PP&FRP as per requirement
- \* Available Capacity of Wet Scrubber:
- 2000 M<sup>3</sup>/hr. to 15000 M<sup>3</sup>/hr.