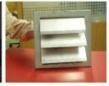

#### GRAVITY / BACK DRAFT DAMPER

These are made out of GI / Aluninium available sizes as per site requirement

#### FRESH AIR INTAKE LOUVER

These are made out of Extruded aluminium section with mesh, available sizes as per site requirement