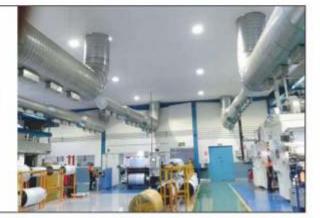

#### Ventilation System

We Design & Manufacture. We provide three types of ventilation system as under for workshop, Green House, Poultry shed and production Area etc.

- 1. Supply Ventilation
- 2. Exhaust Ventilation
- 3. Supply and Exhaust Ventilation

Each type of ventilation system comprises of Pre filter and centrifugal blower/ tube axial flow fans with ducting & grill network.

## **VENTILATION / AIR COOLING SYSTEMS**

We Manufacture three types of ventilation system as under for Production Hall, Assembly Shop, Green House, Poultryshed, Basement etc.

- \* Fresh Air Ventilation ( with Cooling )
- \* Exhaust Air Ventilation
- \* Fresh and Exhaust Air Ventilation
- Fresh Air ventilation system shall have Pre filter and centrifugal blower/ axial flow fans with ducting Gravity Louver & grill network.
- Exhaust Air ventilation system shall have Centrifugal blower/ axial flow fans with ducting, Fixed Type Louver & grill network.
- Fresh and Exhaust Air Ventilation shall have centrifugal blower with Pre filter and axial flow fans with Weather Cowl.
- \* Available Capacity of Ventilation / Air Cooling Systems :
- 1700 M³/hr. to 200000 M³/hr.