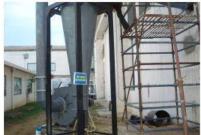

Cyclone is used for primary filtration where heavy dust is generated during process such as scrap melting in furnace. Cyclone has limitation to separate heavy dust due to centrifugal force and light dust enters into secondary filtration systems like bag house or wet scrubber and finally clean air is let into the at atmosphere.

### Wet Scrubber (Fume Extraction System)

The Scrubber is the most important device to control of gaseous/smoke pollutants from stack (i.e unborn carbon, Sulphur, Nitrogen, Halogen components & etc.) The principal mechanism is impacting of dust / fumes particles on the water (liquid) droplets created by the nozzles. It is also suitable to collect hot, heavy & fine dust which is not soluble in water.

Wet Scrubber are made out of PP & FRP, MS & SS for acidic fumes it is made out of PP & FRP while for other fumes it is made out of MS/SS.