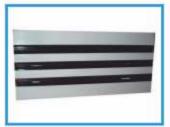

## FIXED BAR LINEAR, RECTANGLE & SQUARE GRILLS

These are made out of extruded aluminium section available in any size as per site requirement

#### **CEILING DIFFUSER**

These are made out of extruded aluminium section available sizes are 9"x9", 12"x12", 15"x15", 18"x18" (Neck Size), 595x595 outer to outer Ceiling Diffuser are available aluminium sheet metal also. Round Diffuser are available in 150, 200, 250, 300, 365, 400 & 450mm

#### SLOT DIFFUSER

These are made out of extruded aluminium section available in 150 & 200mm Height.