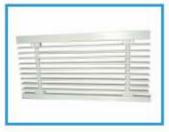

## **Grills, Diffusers & Dampers**

## ADJUSTABLE DOUBLE LOUVER GRILL

These are made out of extruded aluminium section available in any size as per site requirement. Direction of air can be changed by moving louvers, it is used for supply air purpose