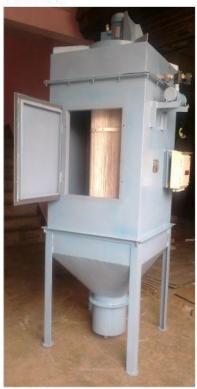

### Dust Collector / Dust Extraction Systems

Filtration is one of the most reliable & efficient method by which particulate matter can be removed from air/gas. Bag filters are used for separation of material dust from flue gas/air whereby dust particles get deposited on bags surface and cleaned periodically by blowing compressed air through venturies mounted on top of sleeves. Material thus separated is taken to dust hopper where same is taken out by rotary air lock or screw conveyors depending upon design of bag filter. Minimal amount of dust is vented into the atmosphere through stack.

### **DUST COLLECTOR**

We Manufacture Dust Collector Systems for Automobile, Pharmaceuticals and All Engineering Industries

- There are Two types of Dust collector Cyclone type and Bag Type.
- \* Available Capacity of Dust Proofing System:
- 300 M³/hr. to 75000 M³/hr.