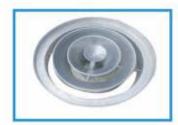

#### JET DIFFUSER

These are made out of extruded aluminium section available sizes are 250, 315 & 380mm.

Eye Ball Type Diffuser is Available 200, 275, 315 & 400mm dia.