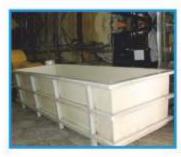

### FRP / GRP / Storage Tanks

We design and manufacture PP & FRP - Fibreglass Reinforced Plastic Storage Tanks for water and acids like HCL, H2SO4 Etc.

Available capacity FRP Tanks are 200 ltr. - 50,000 ltr., 450 & 750 GSM Fibreglass of Reputed Make are being used for manufacturing of tanks.

GP Resin, isophthalic Resin, Bisphenol Resin & Vinyl Ester Resin are used as per application.

3-5mm thick PPGL is used for manufacturing of Tanks.

#### Salients Features:

z Highly Reliable z Low Maintenance z More Durable z Longer Functional Life

### **PP & FRP TANKS**

We Manufacture Storage Tanks for Industrial Purpose.

- Tanks are manufactured in MS,SS,and PP&FRP as per requirement
- \* Available Capacity of Wet Scrubber:
- 200 Ltr to 50000 Ltr.