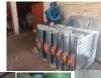

#### @ Centrifugal Blower

Centrifugal Blower is the equipment which sucks the air axially and throw tangentially in desired direction. Centrifugal Blowers are available in mild steel, stainless steel, FRP/Aluminum with desired Painting/coating as per process requirement, with statically and dynamically balanced impeller to achieve low noise and vibration. Centrifugal Blowers are available in Various Type of Drive arrangement and discharge orientation Arrangement 'A' - Direct drive (Impeller mounted on Motor shaft Available for limited size and air quantity. Arrangement 'B'- Belt drive (Impeller mounted on shaft and supported by two bearings on one side mounted on the pedestal, Available for every size and air quantity. Arrangement 'C'- Coupling drive (Impeller mounted on Motor shaft, available for limited size and air quantity) Arrangement 'D'- Belt Drive (Impeller mounted on shaft and supported by two bearings on each side without pedestal, Available for DIDW fans of every size and air quantity. Centrifugal fans can be supplied in 16 types of Discharge orientation Motor Installation is available in four directions W, X, Y and Z

We Manufacture SISIW Centrifugal Blowers of high static pressure used in Dust Collector made out of MS/SS.

We Manufacture SISIW Centrifugal Blowers of high static pressure used in Wet Scrubber made out of Fibreglass.