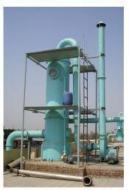

### Wet Scrubber (Fume Extraction System)

The Scrubber is the most important device to control of gaseous/smoke pollutants from stack (i.e unborn carbon, Sulphur, Nitrogen, Halogen components & etc.) The principal mechanism is impacting of dust / fumes particles on the water (liquid) droplets created by the nozzles. It is also suitable to collect hot, heavy & fine dust which is not soluble in water.

Wet Scrubber are made out of PP & FRP, MS & SS for acidic fumes it is made out of PP & FRP while for other fumes it is made out of MS/SS.

### **WET SCRUBBER**

We Manufacture wet Scrubber for Automobile, Pharmaceuticals and All Engineering Industries.

- Wet Scrubber are manufactured in MS, SS, and PP&FRP as per requirement
- \* Available Capacity of Wet Scrubber:
- 2000 M<sup>3</sup>/hr. to 15000 M<sup>3</sup>/hr.