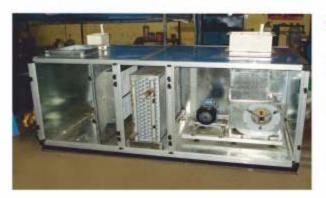

### **FAir Handling Units( AHU)**

| Construction  | Double Skin                                               |
|---------------|-----------------------------------------------------------|
| Capacity      | 2000 CFM to 80000 CFM                                     |
| Pressure      | 30 mmwg to 80 mmwg.                                       |
| Blower        | DIDW Forward Curved /<br>Backward Curved / AMCA Certified |
| Motor         | Crompton / ABB / Siemens / Bhart Bijlee                   |
| Cooling Media | Chilled Water / Refrigerant Gas                           |