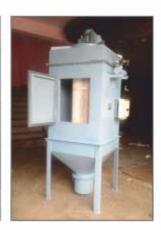

### **Dust Proofing System**

Shall comprising of Centrifugal blower, pre filter-10 micron, micro Vfilters 5 micron with cooling or without cooling as per requirement processing shed are kept in positive pressure to avoid in filtration of outside air

### **DUST PROOFING SYSTEM**

We Manufacture Dust Proofing Systems for High Sensitive areas. We maintain the area up to 0.3 Micron air quality.

- **★** For any dust Proofing Area the minimum particle size should be 5 micron.
- Dust Proofing system shall comprises of Centrifugal blower, pre filter-10 micron, micro V-filters 5 micron and hepa filter 0.3 micron as per process requirement.
- \* Available Capacity of Dust Proofing System:
- 1700 M³/hr. to 120000 M³/hr.