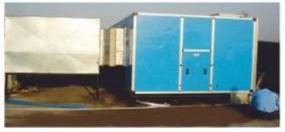

### **FAir Handling Units( AHU)**

| Construction  | Double Skin                                               |
|---------------|-----------------------------------------------------------|
| Capacity      | 2000 CFM to 80000 CFM                                     |
| Pressure      | 30 mmwg to 80 mmwg.                                       |
| Blower        | DIDW Forward Curved /<br>Backward Curved / AMCA Certified |
| Motor         | Crompton / ABB / Siemens / Bhart Bijlee                   |
| Cooling Media | Chilled Water / Refrigerant Gas                           |