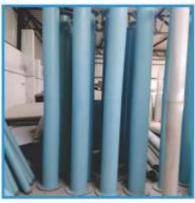

#### @ Centrifugal Blower

Centrifugal Blower is the equipment which sucks the air axially and throw tangentially in desired direction. Centrifugal Blowers are available in mild steel, stainless steel, FRP/Aluminum with desired Painting/coating as per process requirement, with statically and dynamically balanced impeller to achieve low noise and vibration. Centrifugal Blowers are available in Various Type of Drive arrangement and discharge orientation Arrangement 'A' - Direct drive (Impeller mounted on Motor shaft Available for limited size and air quantity. Arrangement 'B'- Belt drive (Impeller mounted on shaft and supported by two bearings on one side mounted on the pedestal, Available for every size and air quantity. Arrangement 'C'- Coupling drive (Impeller mounted on Motor shaft, available for limited size and air quantity) Arrangement 'D'- Belt Drive (Impeller mounted on shaft and supported by two bearings on each side without pedestal, Available for DIDW fans of every size and air quantity. Centrifugal fans can be supplied in 16 types of Discharge orientation Motor Installation is available in four directions W, X, Y and Z

We Manufacture SISIW Centrifugal Blowers of high static pressure used in Dust Collector made out of MS/SS.

We Manufacture SISIW Centrifugal Blowers of high static pressure used in Wet Scrubber made out of Fibreglass.

#### Tube Axial Flow Fan

Axial Flow fans are the equipments which draws air axially and throw axially in same direction. These fans have number of aluminum die cast fixed /adjustable aerofoil blade capable to handle large volume of air.

Available Drive arrangements are: Direct drive and belt drive. Available mounting arrangements are: Wall Mounted (Short casing) and Duct Mounted (long Casing)

Same impellers are used in Roof Exhausters, Bifurcated fans, tunnel ventilation fans (Two stage axial flow fans), man coolers etc These fans are generally used for exhausting stale air or fumes from processes (such as spray painting booths), supplying ambient air, and general spot ventilation of people, Dry D.G. room ventilation or machinery cooling. Available Range of Axial Flow Fans ( Standard, Bifurcated, Roof Exhauster & Man Coolers):