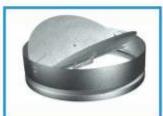

#### GRAVITY / BACK DRAFT DAMPER

These are made out of GI / Aluninium available sizes as per site requirement

#### **VOLUME CONTROL DAMPER / FIRE DAMPER**

These are made out of GI / Aluninium section Fire dampers are available with fusible link type & electrical actuator type. Sizes available as per site requirement.