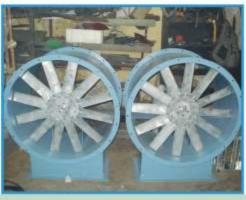

#### Tube Axial Flow Fan

Axial Flow fans are the equipments which draws air axially and throw axially in same direction. These fans have number of aluminum die cast fixed /adjustable aerofoil blade capable to handle large volume of air.

Available Drive arrangements are: Direct drive and belt drive. Available mounting arrangements are: Wall Mounted (Short casing) and Duct Mounted (long Casing)

Same impellers are used in Roof Exhausters, Bifurcated fans, tunnel ventilation fans (Two stage axial flow fans), man coolers etc These fans are generally used for exhausting stale air or fumes from processes (such as spray painting booths), supplying ambient air, and general spot ventilation of people, Dry D.G. room ventilation or machinery cooling. Available Range of Axial Flow Fans ( Standard, Bifurcated, Roof Exhauster & Man Coolers):

Start from 300 mm diameter to 16000 mm Air Qty. from 1000 m3/hr to 90,000 m3/hr Static pressure 3 mmwg to 40 mmwg

In case of Acidic fume exhaust we used FRP / PAG Impellers.