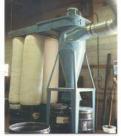

### Dust Collector / Dust Extraction Systems

Filtration is one of the most reliable & efficient method by which particulate matter can be removed from air/gas. Bag filters are used for separation of material dust from flue gas/air whereby dust particles get deposited on bags surface and cleaned periodically by blowing compressed air through venturies mounted on top of sleeves. Material thus separated is taken to dust hopper where same is taken out by rotary air lock or screw conveyors depending upon design of bag filter. Minimal amount of dust is vented into the atmosphere through stack.

### **DUST COLLECTOR**

We Manufacture Dust Collector Systems for Automobile, Pharmaceuticals and All Engineering Industries

- There are Two types of Dust collector Cyclone type and Bag Type.
- \* Available Capacity of Dust Proofing System:
- 300 M³/hr. to 75000 M³/hr.