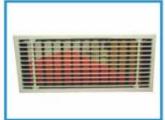

## **Grills, Diffusers & Dampers**

## FIXED BAR LINEAR, RECTANGLE & SQUARE GRILLS

These are made out of extruded aluminium section available in any size as per site requirement