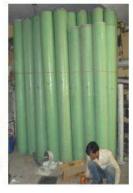

#### PP & FRP Ducting & Fitting

We design and manufacture various sizes of PP & FRP-Fibreglass Reinforced Plastic ducting & fitting as per requirement of customers. Available Sizes of Ducting and fitting are 50mm to 2000mm Diameter. We manufacture round, rectangle & Square ducting & fittings isophthalic Resin, Bisphenol Resin & Vinyl Ester Resin are used as per application. 3-5mm thick PPGL is used for manufacturing of PP & FRP Ducting & Fittings.