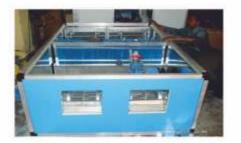

### **PAir Washer / Air Cooling Systems**

We Design & Manufacture Air Washer / Air Cooling Systems Evaporative cooling is a method of converting hot air into a cool breeze using the process of evaporating water. Evaporative Cooling Machines utilize the natural process of water evaporation along with an air-moving system to create effective cooling. Outside Ambient air is pulled through filters and it passes through the Cellulose Pads then it cools the air through water evaporation. A blower impeller circulates the cooled air throughout a department, Industrial Shed, Hall etc. by a suitable Ducting and grill network. It is an adiabatic process and works on the principal of heat conversion (sensible to latent.) Heat from the Incoming air passing through a wet media is used to evaporate the water lowering the "dry bulb" temperature.