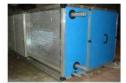

### **FAir Handling Units( AHU)**

| Construction  | Double Skin                                               |
|---------------|-----------------------------------------------------------|
| Capacity      | 2000 CFM to 80000 CFM                                     |
| Pressure      | 30 mmwg to 80 mmwg.                                       |
| Blower        | DIDW Forward Curved /<br>Backward Curved / AMCA Certified |
| Motor         | Crompton / ABB / Siemens / Bhart Bijlee                   |
| Cooling Media | Chilled Water / Refrigerant Gas                           |

## **VENTILATION / AIR COOLING SYSTEMS**

We Manufacture three types of ventilation system as under for Production Hall, Assembly Shop, Green House, Poultryshed, Basement etc.

- \* Fresh Air Ventilation ( with Cooling )
- \* Exhaust Air Ventilation
- \* Fresh and Exhaust Air Ventilation
- Fresh Air ventilation system shall have Pre filter and centrifugal blower/ axial flow fans with ducting Gravity Louver & grill network.
- Exhaust Air ventilation system shall have Centrifugal blower/ axial flow fans with ducting, Fixed Type Louver & grill network.
- Fresh and Exhaust Air Ventilation shall have centrifugal blower with Pre filter and axial flow fans with Weather Cowl.
- \* Available Capacity of Ventilation / Air Cooling Systems :
- 1700 M³/hr. to 200000 M³/hr.