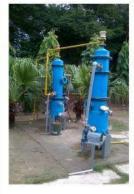

### FRP / GRP / Storage Tanks

We design and manufacture PP & FRP - Fibreglass Reinforced Plastic Storage Tanks for water and acids like HCL, H2SO4 Etc.

Available capacity FRP Tanks are 200 ltr. - 50,000 ltr., 450 & 750 GSM Fibreglass of Reputed Make are being used for manufacturing of tanks.

GP Resin, isophthalic Resin, Bisphenol Resin & Vinyl Ester Resin are used as per application.

3-5mm thick PPGL is used for manufacturing of Tanks.

#### Salients Features:

z Highly Reliable z Low Maintenance z More Durable z Longer Functional Life