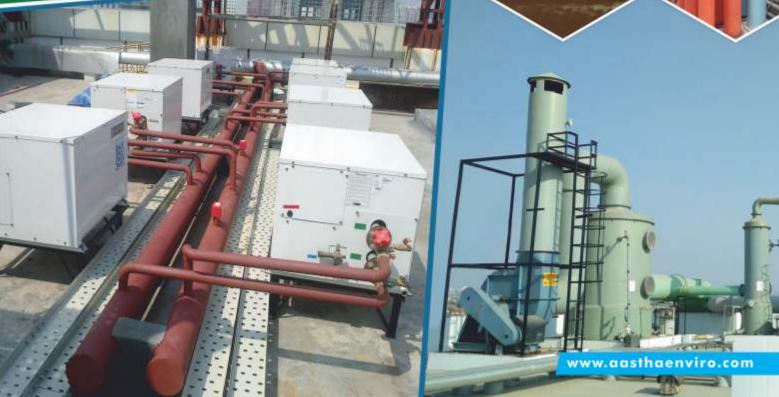

### Wet Scrubber (Fume Extraction System)

The Scrubber is the most important device to control of gaseous/smoke pollutants from stack (i.e unborn carbon, Sulphur, Nitrogen, Halogen components & etc.) The principal mechanism is impacting of dust / fumes particles on the water (liquid) droplets created by the nozzles. It is also suitable to collect hot, heavy & fine dust which is not soluble in water.

Wet Scrubber are made out of PP & FRP, MS & SS for acidic fumes it is made out of PP & FRP while for other fumes it is made out of MS/SS.

### **FAir Handling Units( AHU)**

| Construction  | Double Skin                                               |
|---------------|-----------------------------------------------------------|
| Capacity      | 2000 CFM to 80000 CFM                                     |
| Pressure      | 30 mmwg to 80 mmwg.                                       |
| Blower        | DIDW Forward Curved /<br>Backward Curved / AMCA Certified |
| Motor         | Crompton / ABB / Siemens / Bhart Bijlee                   |
| Cooling Media | Chilled Water / Refrigerant Gas                           |