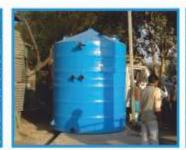

### FRP / GRP / Storage Tanks

We design and manufacture PP & FRP - Fibreglass Reinforced Plastic Storage Tanks for water and acids like HCL, H2SO4 Etc.

Available capacity FRP Tanks are 200 ltr. - 50,000 ltr., 450 & 750 GSM Fibreglass of Reputed Make are being used for manufacturing of tanks.

GP Resin, isophthalic Resin, Bisphenol Resin & Vinyl Ester Resin are used as per application.

3-5mm thick PPGL is used for manufacturing of Tanks.

#### Salients Features:

z Highly Reliable z Low Maintenance z More Durable z Longer Functional Life

### **PP & FRP TANKS**

We Manufacture Storage Tanks for Industrial Purpose.

- Tanks are manufactured in MS,SS,and PP&FRP as per requirement
- \* Available Capacity of Wet Scrubber:
- 200 Ltr to 50000 Ltr.