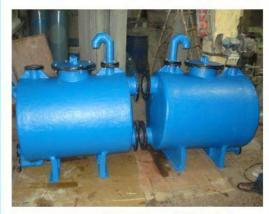

#### @ Centrifugal Blower

Centrifugal Blower is the equipment which sucks the air axially and throw tangentially in desired direction. Centrifugal Blowers are available in mild steel, stainless steel, FRP/Aluminum with desired Painting/coating as per process requirement, with statically and dynamically balanced impeller to achieve low noise and vibration. Centrifugal Blowers are available in Various Type of Drive arrangement and discharge orientation Arrangement 'A' - Direct drive (Impeller mounted on Motor shaft Available for limited size and air quantity. Arrangement 'B'- Belt drive (Impeller mounted on shaft and supported by two bearings on one side mounted on the pedestal, Available for every size and air quantity. Arrangement 'C'- Coupling drive (Impeller mounted on Motor shaft, available for limited size and air quantity) Arrangement 'D'- Belt Drive (Impeller mounted on shaft and supported by two bearings on each side without pedestal, Available for DIDW fans of every size and air quantity. Centrifugal fans can be supplied in 16 types of Discharge orientation Motor Installation is available in four directions W, X, Y and Z

We Manufacture SISIW Centrifugal Blowers of high static pressure used in Dust Collector made out of MS/SS.

We Manufacture SISIW Centrifugal Blowers of high static pressure used in Wet Scrubber made out of Fibreglass.