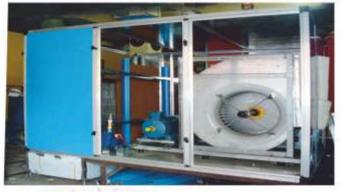

### **FAir Handling Units( AHU)**

| Construction  | Double Skin                                               |
|---------------|-----------------------------------------------------------|
| Capacity      | 2000 CFM to 80000 CFM                                     |
| Pressure      | 30 mmwg to 80 mmwg.                                       |
| Blower        | DIDW Forward Curved /<br>Backward Curved / AMCA Certified |
| Motor         | Crompton / ABB / Siemens / Bhart Bijlee                   |
| Cooling Media | Chilled Water / Refrigerant Gas                           |