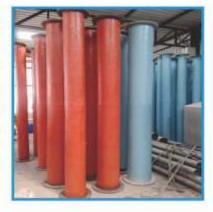

#### @ Centrifugal Blower

Centrifugal Blower is the equipment which sucks the air axially and throw tangentially in desired direction. Centrifugal Blowers are available in mild steel, stainless steel, FRP/Aluminum with desired Painting/coating as per process requirement, with statically and dynamically balanced impeller to achieve low noise and vibration. Centrifugal Blowers are available in Various Type of Drive arrangement and discharge orientation Arrangement 'A' - Direct drive (Impeller mounted on Motor shaft Available for limited size and air quantity. Arrangement 'B'- Belt drive (Impeller mounted on shaft and supported by two bearings on one side mounted on the pedestal, Available for every size and air quantity. Arrangement 'C'- Coupling drive (Impeller mounted on Motor shaft, available for limited size and air quantity) Arrangement 'D'- Belt Drive (Impeller mounted on shaft and supported by two bearings on each side without pedestal, Available for DIDW fans of every size and air quantity. Centrifugal fans can be supplied in 16 types of Discharge orientation Motor Installation is available in four directions W, X, Y and Z

We Manufacture SISIW Centrifugal Blowers of high static pressure used in Dust Collector made out of MS/SS.

We Manufacture SISIW Centrifugal Blowers of high static pressure used in Wet Scrubber made out of Fibreglass.

#### Tube Axial Flow Fan

Axial Flow fans are the equipments which draws air axially and throw axially in same direction. These fans have number of aluminum die cast fixed /adjustable aerofoil blade capable to handle large volume of air.

Available Drive arrangements are: Direct drive and belt drive. Available mounting arrangements are: Wall Mounted (Short casing) and Duct Mounted (long Casing)

Same impellers are used in Roof Exhausters, Bifurcated fans, tunnel ventilation fans (Two stage axial flow fans), man coolers etc These fans are generally used for exhausting stale air or fumes from processes (such as spray painting booths), supplying ambient air, and general spot ventilation of people, Dry D.G. room ventilation or machinery cooling. Available Range of Axial Flow Fans ( Standard, Bifurcated, Roof Exhauster & Man Coolers):