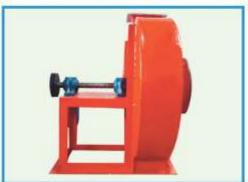

#### @ Centrifugal Blower

Centrifugal Blower is the equipment which sucks the air axially and throw tangentially in desired direction. Centrifugal Blowers are available in mild steel, stainless steel, FRP/Aluminum with desired Painting/coating as per process requirement, with statically and dynamically balanced impeller to achieve low noise and vibration. Centrifugal Blowers are available in Various Type of Drive arrangement and discharge orientation Arrangement 'A' - Direct drive (Impeller mounted on Motor shaft Available for limited size and air quantity. Arrangement 'B'- Belt drive (Impeller mounted on shaft and supported by two bearings on one side mounted on the pedestal, Available for every size and air quantity. Arrangement 'C'- Coupling drive (Impeller mounted on Motor shaft, available for limited size and air quantity) Arrangement 'D'- Belt Drive (Impeller mounted on shaft and supported by two bearings on each side without pedestal, Available for DIDW fans of every size and air quantity. Centrifugal fans can be supplied in 16 types of Discharge orientation Motor Installation is available in four directions W, X, Y and Z

We Manufacture SISIW Centrifugal Blowers of high static pressure used in Dust Collector made out of MS/SS.

We Manufacture SISIW Centrifugal Blowers of high static pressure used in Wet Scrubber made out of Fibreglass.