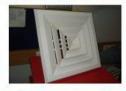

#### **CEILING DIFFUSER**

These are made out of extruded aluminium section available sizes are 9"x9", 12"x12", 15"x15", 18"x18" (Neck Size), 595x595 outer to outer Ceiling Diffuser are available aluminium sheet metal also. Round Diffuser are available in 150, 200, 250, 300, 365, 400 & 450mm