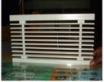

## FIXED BAR LINEAR, RECTANGLE & SQUARE GRILLS

These are made out of extruded aluminium section available in any size as per site requirement

## ADJUSTABLE DOUBLE LOUVER GRILL

These are made out of extruded aluminium section available in any size as per site requirement. Direction of air can be changed by moving louvers, it is used for supply air purpose