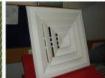

#### **CEILING DIFFUSER**

These are made out of extruded aluminium section available sizes are 9"x9", 12"x12", 15"x15", 18"x18" (Neck Size), 595x595 outer to outer Ceiling Diffuser are available aluminium sheet metal also. Round Diffuser are available in 150, 200, 250, 300, 365, 400 & 450mm