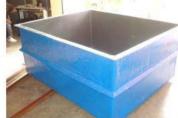

### FRP / GRP / Storage Tanks

We design and manufacture PP & FRP - Fibreglass Reinforced Plastic Storage Tanks for water and acids like HCL, H2SO4 Etc.

Available capacity FRP Tanks are 200 ltr. - 50,000 ltr., 450 & 750 GSM Fibreglass of Reputed Make are being used for manufacturing of tanks.

GP Resin, isophthalic Resin, Bisphenol Resin & Vinyl Ester Resin are used as per application.

3-5mm thick PPGL is used for manufacturing of Tanks.

#### Salients Features:

z Highly Reliable z Low Maintenance z More Durable z Longer Functional Life