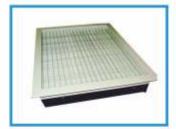

#### **CEILING DIFFUSER**

These are made out of extruded aluminium section available sizes are 9"x9", 12"x12", 15"x15", 18"x18" (Neck Size), 595x595 outer to outer Ceiling Diffuser are available aluminium sheet metal also. Round Diffuser are available in 150, 200, 250, 300, 365, 400 & 450mm