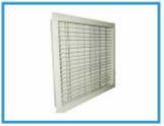

## ADJUSTABLE DOUBLE LOUVER GRILL

These are made out of extruded aluminium section available in any size as per site requirement. Direction of air can be changed by moving louvers, it is used for supply air purpose