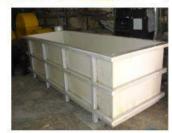

### FRP / GRP / Storage Tanks

We design and manufacture PP & FRP - Fibreglass Reinforced Plastic Storage Tanks for water and acids like HCL, H2SO4 Etc.

Available capacity FRP Tanks are 200 ltr. - 50,000 ltr., 450 & 750 GSM Fibreglass of Reputed Make are being used for manufacturing of tanks.

GP Resin, isophthalic Resin, Bisphenol Resin & Vinyl Ester Resin are used as per application.

3-5mm thick PPGL is used for manufacturing of Tanks.

#### Salients Features:

z Highly Reliable z Low Maintenance z More Durable z Longer Functional Life