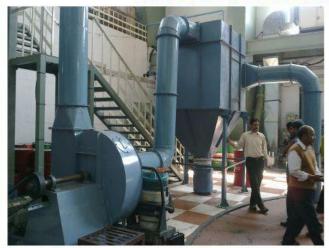

### Dust Collector / Dust Extraction Systems

Filtration is one of the most reliable & efficient method by which particulate matter can be removed from air/gas. Bag filters are used for separation of material dust from flue gas/air whereby dust particles get deposited on bags surface and cleaned periodically by blowing compressed air through venturies mounted on top of sleeves. Material thus separated is taken to dust hopper where same is taken out by rotary air lock or screw conveyors depending upon design of bag filter. Minimal amount of dust is vented into the atmosphere through stack.

Cyclone is used for primary filtration where heavy dust is generated during process such as scrap melting in furnace. Cyclone has limitation to separate heavy dust due to centrifugal force and light dust enters into secondary filtration systems like bag house or wet scrubber and finally clean air is let into the at atmosphere.

### **DUST COLLECTOR**

We Manufacture Dust Collector Systems for Automobile, Pharmaceuticals and All Engineering Industries

- There are Two types of Dust collector Cyclone type and Bag Type.
- \* Available Capacity of Dust Proofing System:
- 300 M³/hr. to 75000 M³/hr.