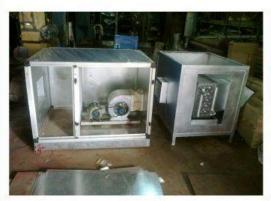

#### @ Centrifugal Blower

Centrifugal Blower is the equipment which sucks the air axially and throw tangentially in desired direction. Centrifugal Blowers are available in mild steel, stainless steel, FRP/Aluminum with desired Painting/coating as per process requirement, with statically and dynamically balanced impeller to achieve low noise and vibration. Centrifugal Blowers are available in Various Type of Drive arrangement and discharge orientation Arrangement 'A' - Direct drive (Impeller mounted on Motor shaft Available for limited size and air quantity. Arrangement 'B'- Belt drive (Impeller mounted on shaft and supported by two bearings on one side mounted on the pedestal, Available for every size and air quantity. Arrangement 'C'- Coupling drive (Impeller mounted on Motor shaft, available for limited size and air quantity) Arrangement 'D'- Belt Drive (Impeller mounted on shaft and supported by two bearings on each side without pedestal, Available for DIDW fans of every size and air quantity. Centrifugal fans can be supplied in 16 types of Discharge orientation Motor Installation is available in four directions W, X, Y and Z

We Manufacture SISIW Centrifugal Blowers of high static pressure used in Dust Collector made out of MS/SS.

We Manufacture SISIW Centrifugal Blowers of high static pressure used in Wet Scrubber made out of Fibreglass.