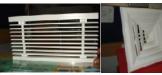

## **Grills, Diffusers & Dampers**

#### **CEILING DIFFUSER**

These are made out of extruded aluminium section available sizes are 9"x9", 12"x12", 15"x15", 18"x18" (Neck Size), 595x595 outer to outer Ceiling Diffuser are available aluminium sheet metal also. Round Diffuser are available in 150, 200, 250, 300, 365, 400 & 450mm

#### **VOLUME CONTROL DAMPER / FIRE DAMPER**

These are made out of GI / Aluninium section Fire dampers are available with fusible link type & electrical actuator type. Sizes available as per site requirement.