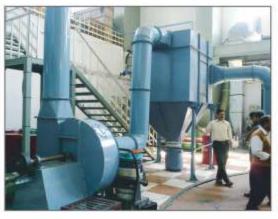

### Dust Collector / Dust Extraction Systems

Filtration is one of the most reliable & efficient method by which particulate matter can be removed from air/gas. Bag filters are used for separation of material dust from flue gas/air whereby dust particles get deposited on bags surface and cleaned periodically by blowing compressed air through venturies mounted on top of sleeves. Material thus separated is taken to dust hopper where same is taken out by rotary air lock or screw conveyors depending upon design of bag filter. Minimal amount of dust is vented into the atmosphere through stack.

Cyclone is used for primary filtration where heavy dust is generated during process such as scrap melting in furnace. Cyclone has limitation to separate heavy dust due to centrifugal force and light dust enters into secondary filtration systems like bag house or wet scrubber and finally clean air is let into the at atmosphere.

### **DUST COLLECTOR**

We Manufacture Dust Collector Systems for Automobile, Pharmaceuticals and All Engineering Industries

- There are Two types of Dust collector Cyclone type and Bag Type.
- \* Available Capacity of Dust Proofing System:
- 300 M³/hr. to 75000 M³/hr.