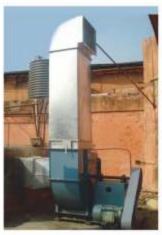

### **Air Stripper**

Air stripping is the transferring of volatile components of a liquid into an air stream. It is an environmental engineering technology used for the purification of groundwaters and wastewaters containing volatile compounds.

Volatile compounds have relatively high vapor pressure and low aqueous solubility characterized by the compound's Henry's law coefficient, which is the ratio of the concentration in air that is in equilibrium with its concentration in water. Pollutants with relatively high Henry's Law coefficients can be economically stripped from water. These include BTEX compounds (benzene, toluene, ethylbenzene, and xylene found in gasoline), and solvents including trichloroethylene and tetrachloroethylene. Ammonia can also be stripped from wastewaters and liquid digestates (often requiring pH adjustment prior to stripping). Since Henry's law coefficient increases with temperature, stripping is easier at warmer temperatures.