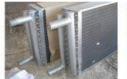

### Wet Scrubber (Fume Extraction System)

The Scrubber is the most important device to control of gaseous/smoke pollutants from stack (i.e unborn carbon, Sulphur, Nitrogen, Halogen components & etc.) The principal mechanism is impacting of dust / fumes particles on the water (liquid) droplets created by the nozzles. It is also suitable to collect hot, heavy & fine dust which is not soluble in water.

Wet Scrubber are made out of PP & FRP, MS & SS for acidic fumes it is made out of PP & FRP while for other fumes it is made out of MS/SS.

### **WET SCRUBBER**

We Manufacture wet Scrubber for Automobile, Pharmaceuticals and All Engineering Industries.

- Wet Scrubber are manufactured in MS, SS, and PP&FRP as per requirement
- \* Available Capacity of Wet Scrubber:
- 2000 M<sup>3</sup>/hr. to 15000 M<sup>3</sup>/hr.