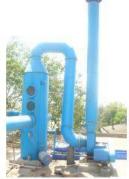

### Dust Collector / Dust Extraction Systems

Filtration is one of the most reliable & efficient method by which particulate matter can be removed from air/gas. Bag filters are used for separation of material dust from flue gas/air whereby dust particles get deposited on bags surface and cleaned periodically by blowing compressed air through venturies mounted on top of sleeves. Material thus separated is taken to dust hopper where same is taken out by rotary air lock or screw conveyors depending upon design of bag filter. Minimal amount of dust is vented into the atmosphere through stack.

Cyclone is used for primary filtration where heavy dust is generated during process such as scrap melting in furnace. Cyclone has limitation to separate heavy dust due to centrifugal force and light dust enters into secondary filtration systems like bag house or wet scrubber and finally clean air is let into the at atmosphere.