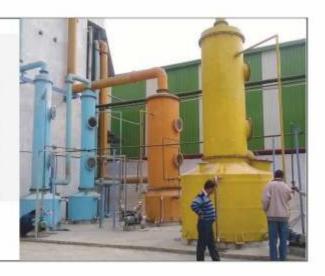

### **Air Stripper**

Air stripping is the transferring of volatile components of a liquid into an air stream. It is an environmental engineering technology used for the purification of groundwaters and wastewaters containing volatile compounds.

Volatile compounds have relatively high vapor pressure and low aqueous solubility characterized by the compound's Henry's law coefficient, which is the ratio of the concentration in air that is in equilibrium with its concentration in water. Pollutants with relatively high Henry's Law coefficients can be economically stripped from water. These include BTEX compounds (benzene, toluene, ethylbenzene, and xylene found in gasoline), and solvents including trichloroethylene and tetrachloroethylene. Ammonia can also be stripped from wastewaters and liquid digestates (often requiring pH adjustment prior to stripping). Since Henry's law coefficient increases with temperature, stripping is easier at warmer temperatures.