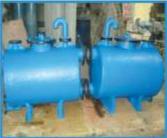

### **FAir Handling Units( AHU)**

| Construction  | Double Skin                                               |
|---------------|-----------------------------------------------------------|
| Capacity      | 2000 CFM to 80000 CFM                                     |
| Pressure      | 30 mmwg to 80 mmwg.                                       |
| Blower        | DIDW Forward Curved /<br>Backward Curved / AMCA Certified |
| Motor         | Crompton / ABB / Siemens / Bhart Bijlee                   |
| Cooling Media | Chilled Water / Refrigerant Gas                           |

#### **Air Conditioning Systems**

We take turnkey projects of Air Conditioning systems of following Types with high side and low side , high side are being out sourced as per the tender requirement and low side is supplied by us

#### We Deal In:

Window, high wall split, cassette split, tower split ductable split, ductable packaged, centralized ac plant, air handling unit, VRV Air conditioning Etc.