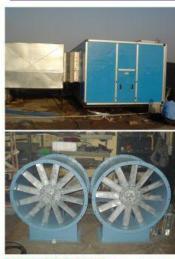

#### Tube Axial Flow Fan

Axial Flow fans are the equipments which draws air axially and throw axially in same direction. These fans have number of aluminum die cast fixed /adjustable aerofoil blade capable to handle large volume of air.

Available Drive arrangements are: Direct drive and belt drive. Available mounting arrangements are: Wall Mounted (Short casing) and Duct Mounted (long Casing)

Same impellers are used in Roof Exhausters, Bifurcated fans, tunnel ventilation fans (Two stage axial flow fans), man coolers etc These fans are generally used for exhausting stale air or fumes from processes (such as spray painting booths), supplying ambient air, and general spot ventilation of people, Dry D.G. room ventilation or machinery cooling. Available Range of Axial Flow Fans ( Standard, Bifurcated, Roof Exhauster & Man Coolers):

Start from 300 mm diameter to 16000 mm Air Qty. from 1000 m3/hr to 90,000 m3/hr Static pressure 3 mmwg to 40 mmwg

In case of Acidic fume exhaust we used FRP / PAG Impellers.