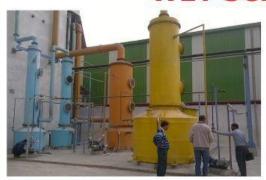

### Wet Scrubber (Fume Extraction System)

The Scrubber is the most important device to control of gaseous/smoke pollutants from stack (i.e unborn carbon, Sulphur, Nitrogen, Halogen components & etc.) The principal mechanism is impacting of dust / fumes particles on the water (liquid) droplets created by the nozzles. It is also suitable to collect hot, heavy & fine dust which is not soluble in water.

Wet Scrubber are made out of PP & FRP, MS & SS for acidic fumes it is made out of PP & FRP while for other fumes it is made out of MS/SS.

### **WET SCRUBBER**

We Manufacture wet Scrubber for Automobile, Pharmaceuticals and All Engineering Industries.

- Wet Scrubber are manufactured in MS, SS, and PP&FRP as per requirement
- \* Available Capacity of Wet Scrubber:
- 2000 M<sup>3</sup>/hr. to 15000 M<sup>3</sup>/hr.