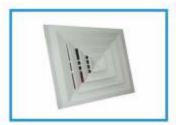

## **Grills, Diffusers & Dampers**

#### **CEILING DIFFUSER**

These are made out of extruded aluminium section available sizes are 9"x9", 12"x12", 15"x15", 18"x18" (Neck Size), 595x595 outer to outer Ceiling Diffuser are available aluminium sheet metal also. Round Diffuser are available in 150, 200, 250, 300, 365, 400 & 450mm