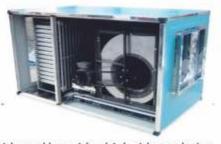

### **FAir Handling Units( AHU)**

| Construction  | Double Skin                                               |
|---------------|-----------------------------------------------------------|
| Capacity      | 2000 CFM to 80000 CFM                                     |
| Pressure      | 30 mmwg to 80 mmwg.                                       |
| Blower        | DIDW Forward Curved /<br>Backward Curved / AMCA Certified |
| Motor         | Crompton / ABB / Siemens / Bhart Bijlee                   |
| Cooling Media | Chilled Water / Refrigerant Gas                           |