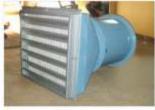

#### Tube Axial Flow Fan

Axial Flow fans are the equipments which draws air axially and throw axially in same direction. These fans have number of aluminum die cast fixed /adjustable aerofoil blade capable to handle large volume of air.

Available Drive arrangements are: Direct drive and belt drive. Available mounting arrangements are: Wall Mounted (Short casing) and Duct Mounted (long Casing)

Same impellers are used in Roof Exhausters, Bifurcated fans, tunnel ventilation fans (Two stage axial flow fans), man coolers etc These fans are generally used for exhausting stale air or fumes from processes (such as spray painting booths), supplying ambient air, and general spot ventilation of people, Dry D.G. room ventilation or machinery cooling. Available Range of Axial Flow Fans ( Standard, Bifurcated, Roof Exhauster & Man Coolers):

Start from 300 mm diameter to 16000 mm Air Qty. from 1000 m3/hr to 90,000 m3/hr Static pressure 3 mmwg to 40 mmwg

In case of Acidic fume exhaust we used FRP / PAG Impellers.