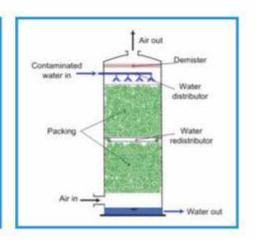

### Wet Scrubber (Fume Extraction System)

The Scrubber is the most important device to control of gaseous/smoke pollutants from stack (i.e unborn carbon, Sulphur, Nitrogen, Halogen components & etc.) The principal mechanism is impacting of dust / fumes particles on the water (liquid) droplets created by the nozzles. It is also suitable to collect hot, heavy & fine dust which is not soluble in water.

Wet Scrubber are made out of PP & FRP, MS & SS for acidic fumes it is made out of PP & FRP while for other fumes it is made out of MS/SS.