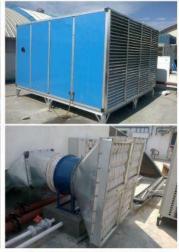

### **FAir Handling Units( AHU)**

| Construction  | Double Skin                                               |
|---------------|-----------------------------------------------------------|
| Capacity      | 2000 CFM to 80000 CFM                                     |
| Pressure      | 30 mmwg to 80 mmwg.                                       |
| Blower        | DIDW Forward Curved /<br>Backward Curved / AMCA Certified |
| Motor         | Crompton / ABB / Siemens / Bhart Bijlee                   |
| Cooling Media | Chilled Water / Refrigerant Gas                           |

#### **Air Conditioning Systems**

We take turnkey projects of Air Conditioning systems of following Types with high side and low side , high side are being out sourced as per the tender requirement and low side is supplied by us

## AIR CONDITIONING SYSTEMS

We Manufacture/Trade Complete Air Conditioning Solution for all types of Industries as well as Offices and Residences.

- \* Available Types of Air Conditioners:
- Window, Split, Cassette & Tower Air Conditioners
- AHU (Air Handling Units) with Chiller, Piping, Ducting, Grills, Diffusers & Dampers.
- Ductable Split Type Air Conditioners With Ducting, Grills, **Diffusers & Dampers.**
- Packaged Type Air Conditioners With Ducting, Grills, Diffusers & Dampers.
- \* Available Capacity of Air Conditioners:
- 0.75 TR to 600 TR