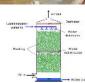

### **Air Stripper**

Air stripping is the transferring of volatile components of a liquid into an air stream. It is an environmental engineering technology used for the purification of groundwaters and wastewaters containing volatile compounds.

Volatile compounds have relatively high vapor pressure and low aqueous solubility characterized by the compound's Henry's law coefficient, which is the ratio of the concentration in air that is in equilibrium with its concentration in water. Pollutants with relatively high Henry's Law coefficients can be economically stripped from water. These include BTEX compounds (benzene, toluene, ethylbenzene, and xylene found in gasoline), and solvents including trichloroethylene and tetrachloroethylene. Ammonia can also be stripped from wastewaters and liquid digestates (often requiring pH adjustment prior to stripping). Since Henry's law coefficient increases with temperature, stripping is easier at warmer temperatures.