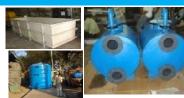

### FRP / GRP / Storage Tanks

We design and manufacture PP & FRP - Fibreglass Reinforced Plastic Storage Tanks for water and acids like HCL, H2SO4 Etc.

Available capacity FRP Tanks are 200 ltr. - 50,000 ltr., 450 & 750 GSM Fibreglass of Reputed Make are being used for manufacturing of tanks.

GP Resin, isophthalic Resin, Bisphenol Resin & Vinyl Ester Resin are used as per application.

3-5mm thick PPGL is used for manufacturing of Tanks.

### **PP & FRP TANKS**

We Manufacture Storage Tanks for Industrial Purpose.

- Tanks are manufactured in MS,SS,and PP&FRP as per requirement
- \* Available Capacity of Wet Scrubber:
- 200 Ltr to 50000 Ltr.