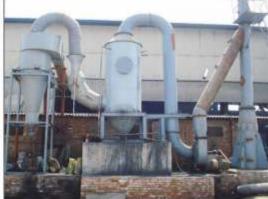

### Wet Scrubber (Fume Extraction System)

The Scrubber is the most important device to control of gaseous/smoke pollutants from stack (i.e unborn carbon, Sulphur, Nitrogen, Halogen components & etc.) The principal mechanism is impacting of dust / fumes particles on the water (liquid) droplets created by the nozzles. It is also suitable to collect hot, heavy & fine dust which is not soluble in water.

Wet Scrubber are made out of PP & FRP, MS & SS for acidic fumes it is made out of PP & FRP while for other fumes it is made out of MS/SS.

### **WET SCRUBBER**

We Manufacture wet Scrubber for Automobile, Pharmaceuticals and All Engineering Industries.

- Wet Scrubber are manufactured in MS, SS, and PP&FRP as per requirement
- \* Available Capacity of Wet Scrubber:
- 2000 M<sup>3</sup>/hr. to 15000 M<sup>3</sup>/hr.