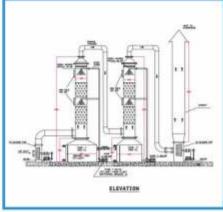

### Wet Scrubber (Fume Extraction System)

The Scrubber is the most important device to control of gaseous/smoke pollutants from stack (i.e unborn carbon, Sulphur, Nitrogen, Halogen components & etc.) The principal mechanism is impacting of dust / fumes particles on the water (liquid) droplets created by the nozzles. It is also suitable to collect hot, heavy & fine dust which is not soluble in water.

Wet Scrubber are made out of PP & FRP, MS & SS for acidic fumes it is made out of PP & FRP while for other fumes it is made out of MS/SS.