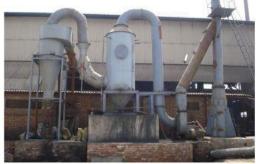

### Wet Scrubber (Fume Extraction System)

The Scrubber is the most important device to control of gaseous/smoke pollutants from stack (i.e unborn carbon, Sulphur, Nitrogen, Halogen components & etc.) The principal mechanism is impacting of dust / fumes particles on the water (liquid) droplets created by the nozzles. It is also suitable to collect hot, heavy & fine dust which is not soluble in water.

Wet Scrubber are made out of PP & FRP, MS & SS for acidic fumes it is made out of PP & FRP while for other fumes it is made out of MS/SS.