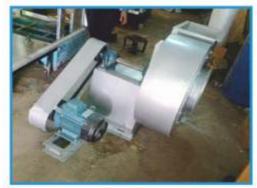

#### @ Centrifugal Blower

Centrifugal Blower is the equipment which sucks the air axially and throw tangentially in desired direction. Centrifugal Blowers are available in mild steel, stainless steel, FRP/Aluminum with desired Painting/coating as per process requirement, with statically and dynamically balanced impeller to achieve low noise and vibration. Centrifugal Blowers are available in Various Type of Drive arrangement and discharge orientation Arrangement 'A' - Direct drive (Impeller mounted on Motor shaft Available for limited size and air quantity. Arrangement 'B'- Belt drive (Impeller mounted on shaft and supported by two bearings on one side mounted on the pedestal, Available for every size and air quantity. Arrangement 'C'- Coupling drive (Impeller mounted on Motor shaft, available for limited size and air quantity) Arrangement 'D'- Belt Drive (Impeller mounted on shaft and supported by two bearings on each side without pedestal, Available for DIDW fans of every size and air quantity. Centrifugal fans can be supplied in 16 types of Discharge orientation Motor Installation is available in four directions W, X, Y and Z

We Manufacture SISIW Centrifugal Blowers of high static pressure used in Dust Collector made out of MS/SS.

We Manufacture SISIW Centrifugal Blowers of high static pressure used in Wet Scrubber made out of Fibreglass.